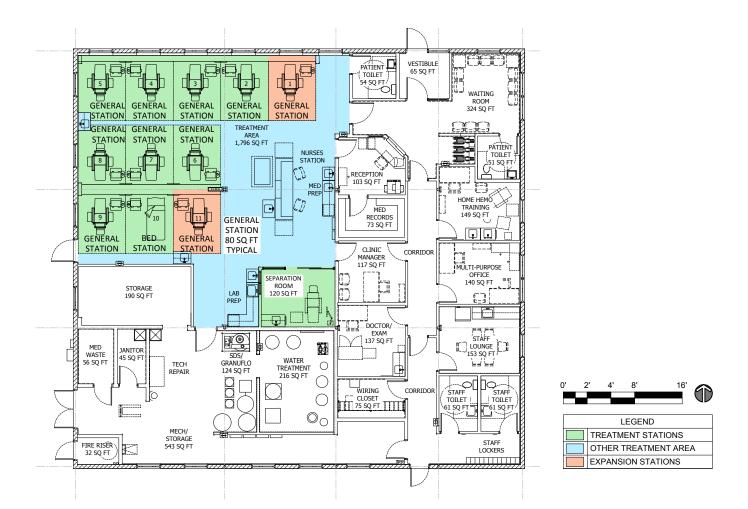

9. Provide a copy of the letter of intent that was already submitted according to WAC 246-310-080.

A copy of the letter of intent is included in Exhibit 4.

10. Provide single-line drawings (approximately to scale) of the facility, both before and after project completion. Reference <u>WAC 246-310-800(11)</u> for the definition of maximum treatment area square footage. Ensure that stations are clearly labeled with their square footage identified, and specifically identify future expansion stations (if applicable)

Please see Exhibit 5 that identifies existing stations and the proposed expansion stations associated with the requested project.

11. Provide the gross and net square feet of this facility. Treatment area and non-treatment area should be identified separately (see explanation above re: maximum treatment area square footage).

Please see Exhibit 5 for single line drawing, including the relevant square footage tables. The square footage for the facility is 5,371 gross square feet and 5,121 net square feet.

12. Confirm that the facility will be certified by Medicare and Medicaid. If this application proposes the expansion of an existing facility, provide the existing facility's Medicare and Medicaid numbers.